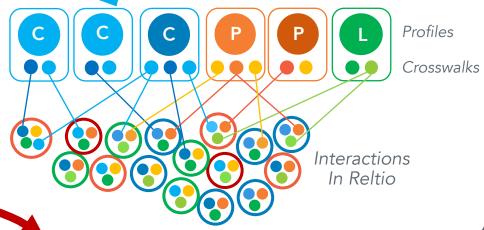

#### **ORGANIZE: RECONCILE, UNIFY**

Matching and merging effectively pulls Crosswalks together into Profiles in Reltio

Web Cart

POS

Web Browse

Web Purchase