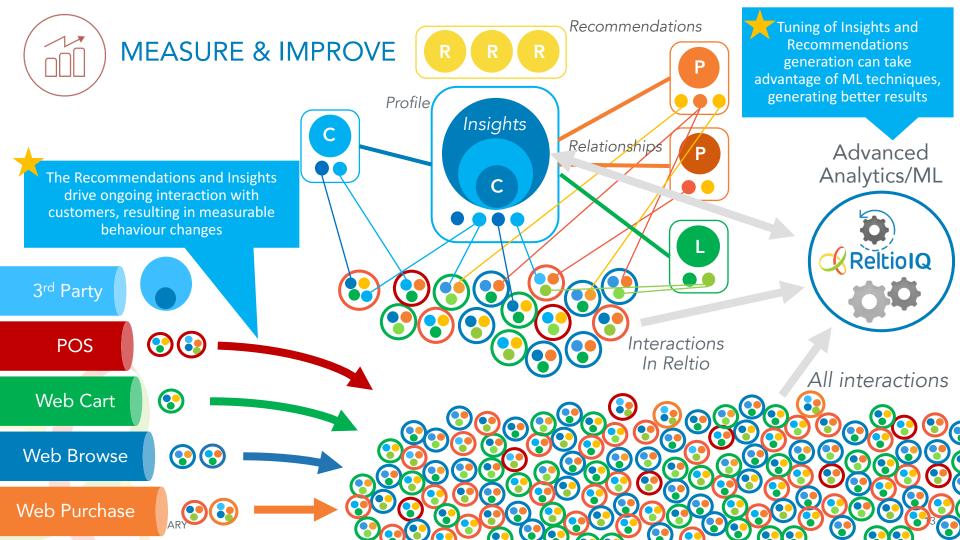

e: AW PC: 77822} Phone: {Type: Main Num: 442-114-3333} ...

gtu3sz Name: T Joe's Inc. Address: {Type: Billing A1: 11 Main St City: Nowhere State: NW PC: 99811} Phone: {Type: Main Num: 312-922-4444} ...

Address: {Type: Shipping A1: 47 Main St City: Nowhere State: NW PC: 99822} Phone: {Type: Accts Num: 312-944-5555} ...

6yhjt2 Name: Bob's Organic Grass-fed Milk 2l Organic: True Grass-fed: True Size: {Quantity: 2 Unit: Litre} Price: {Price: 3.49 Currency: GBP} ...

Name: Wilma's Manuka Honey 12+ 200g Quality: 12+ Size: {Quantity: 200 Unit: Gram} Price: {Price: 10.99 Currency: GBP} ...



# Opportunities for Al





#### **ORGANIZE: RECONCILE, UNIFY**





Matching and merging effectively pulls Crosswalks together into Profiles in Reltio



Web Cart

POS

Web Browse

Web Purchase















#### MATCHING & MERGING SELF-LEARNING



#### Match



Confident

Potential













**Profiles** 

Crosswalks

Supervised learning opportunity exists, to profile initial data sets,

invite expert
user/steward to indicate
match/nomatch
situations, and to

ruleset

generate an initial



"Confident" rules result in automatic merging "Potential" rules result in in potential match suggestions, requiring human stewardship (merge, or no-match decisions)

Al Opportunity:

If a particular Potential rule always results in a merge, it should be suggested as being promoted to a "Confident" rule, removing the stewardship



#### MATCHING & MERGING SELF-LEARNING



15

#### Match



Confident

Potential















Profiles

Crosswalks

Unmerge



"Confident" rules result in automatic mergi