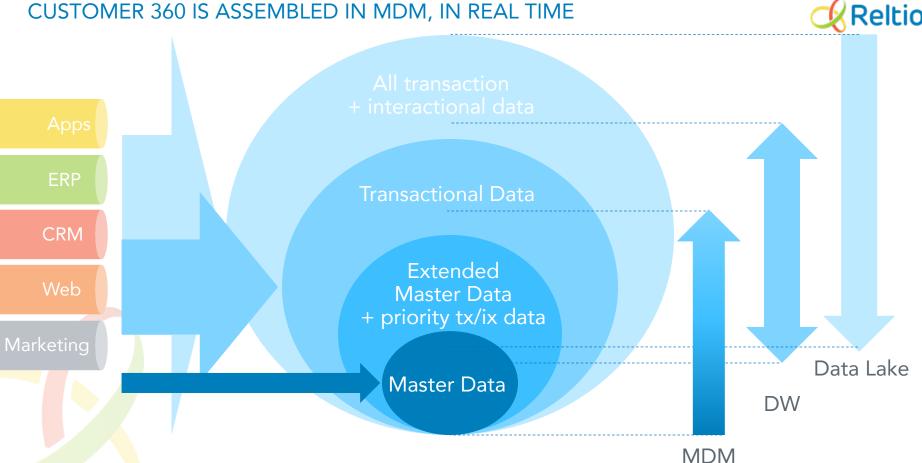

# MASTER DATA MANAGEMENT: A DATA MANAGEMENT DISCIPLINE BOOSTED BY GRAPH AND AI TECHNOLOGY

4th July 2018

Matt Gagan Senior Solutions Consultant





#### LEGACY APPROACH TO MDM



# MODERN DATA MANAGEMENT





#### AS A CUSTOMER SERVICE AGENT...





## Give me these three things:



An accurate, up to date view of the member's profile



Visibility into the member's relationships/influences



Access to the member's interactions and transactions

... and I will provide an exceptional member experience



# Multi-model Approach



#### **COMPLEX B2B MASTER DATA**



#### T Joe's Inc.

Billing 99 Union St Anywhere AW 77822 Main 442-114-3333 ...

Legal Parent Org

Contact

#### T Joe's Inc.

Billing Shipping
11 Main St 47 Main St
Nowhere Nowhere
NW 99811 NW 99822
Main Accts

312-922-4444 ... 312-944-5555...

#### Jane Doe

Home 499 Sugar St Nowhere NW 99888 Home 312-888-1111 ...

Married to

#### John Doe

Home 499 Sugar St Nowhere NW 99888 Mobile 312-222-2222...

#### **Contracted Products**