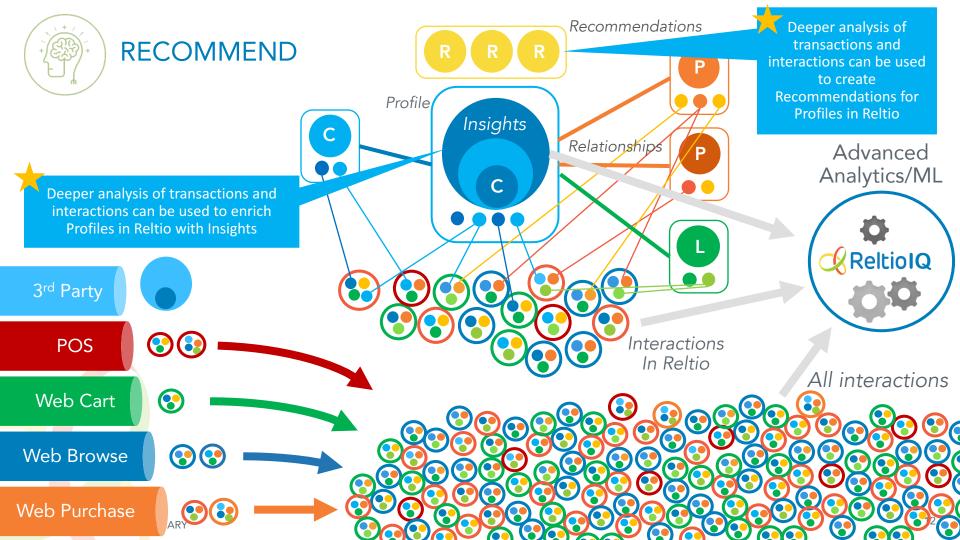

ate: AW PC: 77822} Phone: {Type: Main Num: 442-114-3333} ...

gtu3sz Name: T Joe's Inc. Address: {Type: Billing A1: 11 Main St City: Nowhere State: NW PC: 99811} Phone: {Type: Main Num: 312-922-4444} ...

Address: {Type: Shipping A1: 47 Main St City: Nowhere State: NW PC: 99822} Phone: {Type: Accts Num: 312-944-5555} ...

6yhjt2 Name: Bob's Organic Grass-fed Milk 2l Organic: True Grass-fed: True Size: {Quantity: 2 Unit: Litre} Price: {Price: 3.49 Currency: GBP} ...

Name: Wilma's Manuka Honey 12+ 200g Quality: 12+ Size: {Quantity: 200 Unit: Gram} Price: {Price: 10.99 Currency: GBP} ...



# Opportunities for Al





#### **ORGANIZE: RECONCILE, UNIFY**





Matching and merging effectively pulls Crosswalks together into Profiles in Reltio



Web Cart

POS

Web Browse

Web Purchase















#### MATCHING & MERGING SELF-LEARNING



#### Match



Confident

Potential













**Profiles** 

Crosswalks

Supervised learning opportunity exists, to profile initial data sets,

invite expert
user/steward to indicate
match/nomatch
situations, and to

ruleset

generate an initial



"Confident" rules result in automatic merging "Potential" rules result in in potential match suggestions, requiring human stewardship (merge, or no-match decisions)

Al Opportunity:

If a particular Potential rule always results in a merge, it should be suggested as being promoted to a "Confident" rule, removing the stewardship



#### MATCHING & MERGING SELF-LEARNING



15

#### Match



Confident

Potential















Profiles

Crosswalks

Unmerge



"Confident" rules result in automatic mer