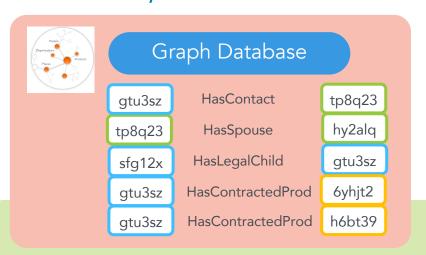

#### A MODERN, MULTI-MODEL ARCHITECTURE

h6bt39

#### **Enterprise Search**

Jane tp8q23 hy2alq John hy2alq tp8q23 Doe Sugar hy2alq tp8q23 499 hy2alq tp8q23 Nowhere hy2alq tp8q23 qtu3sz hy2alq tp8q23 qtu3sz NW hy2alq tp8q23 99888

#### NoSQL, Columnar Database

Name: Jane Doe Address: {Type: Home A1: 499 Sugar St City: Nowhere State: NW PC: 99888} Phone: {Type: Home Num: 312-888-1111} ...

hy2alq Name: John Doe Address: {Type: Home A1: 499 Sugar St City: Nowhere State: NW PC: 99888} Phone: {Type: Mobile Num: 312-222-2222} ...

sfg12x Name: T Joe's Inc. Address: {Type: Billing A1: 99 Union St City: Anywhere State: AW PC: 77822} Phone: {Type: Main Num: 442-114-3333} ...

gtu3sz Name: T Joe's Inc. Address: {Type: Billing A1: 11 Main St City: Nowhere State: NW PC: 99811} Phone: {Type: Main Num: 312-922-4444} ...

Address: {Type: Shipping A1: 47 Main St City: Nowhere State: NW PC: 99822} Phone: {Type: Accts Num: 312-944-5555} ...

6yhjt2 Name: Bob's Organic Grass-fed Milk 2l Organic: True Grass-fed: True Size: {Quantity: 2 Unit: Litre} Price: {Price: 3.49 Currency: GBP} ...

Name: Wilma's Manuka Honey 12+ 200g Quality: 12+ Size: {Quantity: 200 Unit: Gram} Price: {Price: 10.99 Currency: GBP} ...