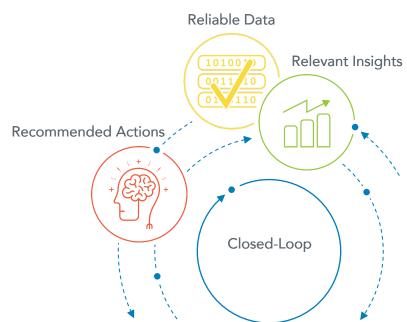

## Give me these three things:

An accurate, up to date view of the member's profile

Visibility into the member's relationships/influences

Access to the member's interactions and transactions

... and I will provide an exceptional member experience