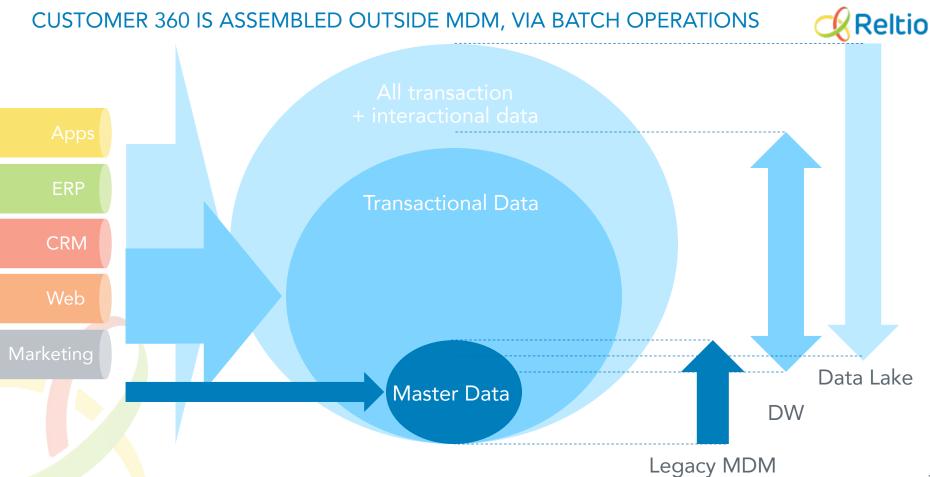

# MASTER DATA MANAGEMENT: A DATA MANAGEMENT DISCIPLINE BOOSTED BY GRAPH AND AI TECHNOLOGY

4th July 2018

Matt Gagan Senior Solutions Consultant





#### LEGACY APPROACH TO MDM



# MODERN DATA MANAGEMENT





#### AS A CUSTOMER SERVICE AGENT...





## Give me these three things:



An accurate, up to date view of the member's profile



Visibility into the member's relationships/influences



Access to the member's interactions and transactions

... and I will provide an exceptional member experience



# Multi-model Approach



#### **COMPLEX B2B MASTER DATA**



#### T Joe's Inc.

Billing 99 Union St Anywhere AW 77822 Main 442-114-3333 ...

Legal Parent Org

Contact

#### T Joe's Inc.

Billing Shipping
11 Main St 47 Main St
Nowhere Nowhere
NW 99811 NW 99822
Main Accts

312-922-4444 ... 312-944-5555...

#### Jane Doe

Home 499 Sugar St Nowhere NW 99888 Home 312-888-1111 ...

Married to

#### John Doe

Home 499 Sugar St Nowhere NW 99888 Mobile 312-222-2222...

#