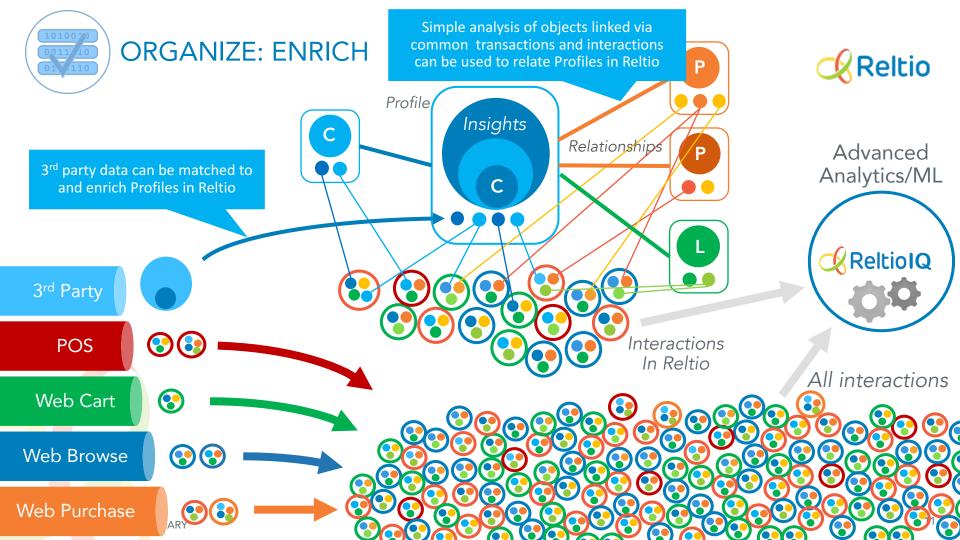

#### **ORGANIZE: RECONCILE, UNIFY**

Matching and merging effectively pulls Crosswalks together into Profiles in Reltio

Web Cart

POS

Web Browse

Web Purchase